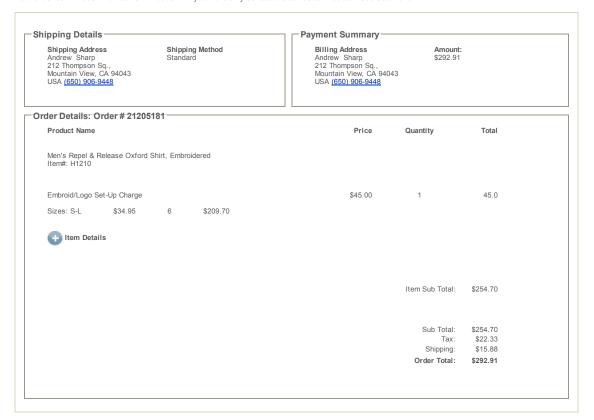

Your order confirmation number is 21205181. If you have any corrections call us toll-free at 1-800-865-1913.

**Customer Services** 

Contact Us
We'll Call You
Check Order Status
Reorder Supplies
Site Map