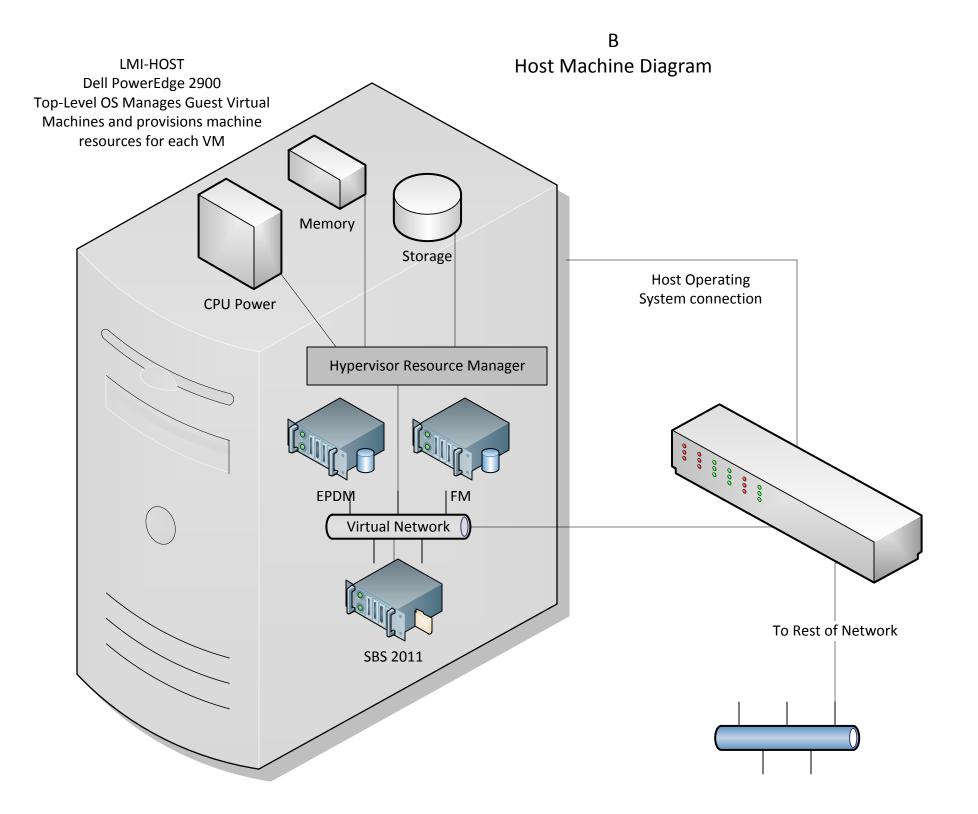

# Active Directory Computer List

| <u>Name</u>  | Туре     | <u>Description</u>               |
|--------------|----------|----------------------------------|
| LMISBS       | Server   | Small Business Server 2011       |
| CITADEL      | Server   | Remote Desktop Server            |
| FILEMAKER    | Server   | Filemaker Server                 |
| LANDM        | Server   | Debian Linux distro, wiki, email |
| APOPHIS      | Computer | Blaise's PC in Support           |
| BETTY        | Computer | Old Dinosaur in etching          |
| CAPTAIN-NEMO | Computer | Jessica's PC in Customer Support |
| CHEECH       | Computer | Firmware PC                      |
| CHONG        | Computer | RMA and Inc. Processing          |
| COOPER       | Computer | David's notebook                 |
| DALI         | Computer | Jarod's PC in Engineering        |
| DASH         | Computer | Heidi's PC                       |
| FAWKES       | Computer | Shipping PC                      |
| FLYNN        | Computer | Barry's PC                       |
| FRED         | Computer | Receiving Station 1              |
| HELIOS       | Computer | Debbie's Shipping PC             |
| HEPHAESTUS   | Computer | CnC Room Right                   |
| KEPLER       | Computer | DD's PC in Accounting            |
| LIGHTBRITE   | Computer | EE Lab Computer                  |
| LMIPC0212    | Computer | Jim's in Sales                   |
| LMIPC1009    | Computer | Engineering Laptop               |
| LOCKE        | Computer | Kevin's PC                       |
| LORAX        | Computer | Floating Laptop                  |
| MERCURY      | Computer | Betty's Laptop                   |
| MERLIN       | Computer | Production Station               |
| MERMAID      | Computer | CFO's PC                         |
| MOLDER       | Computer | Molding PC in Machine Shop       |
| MOORE        | Computer | Doug Foss                        |
| NAUTILUS     | Computer | Paul's PC                        |