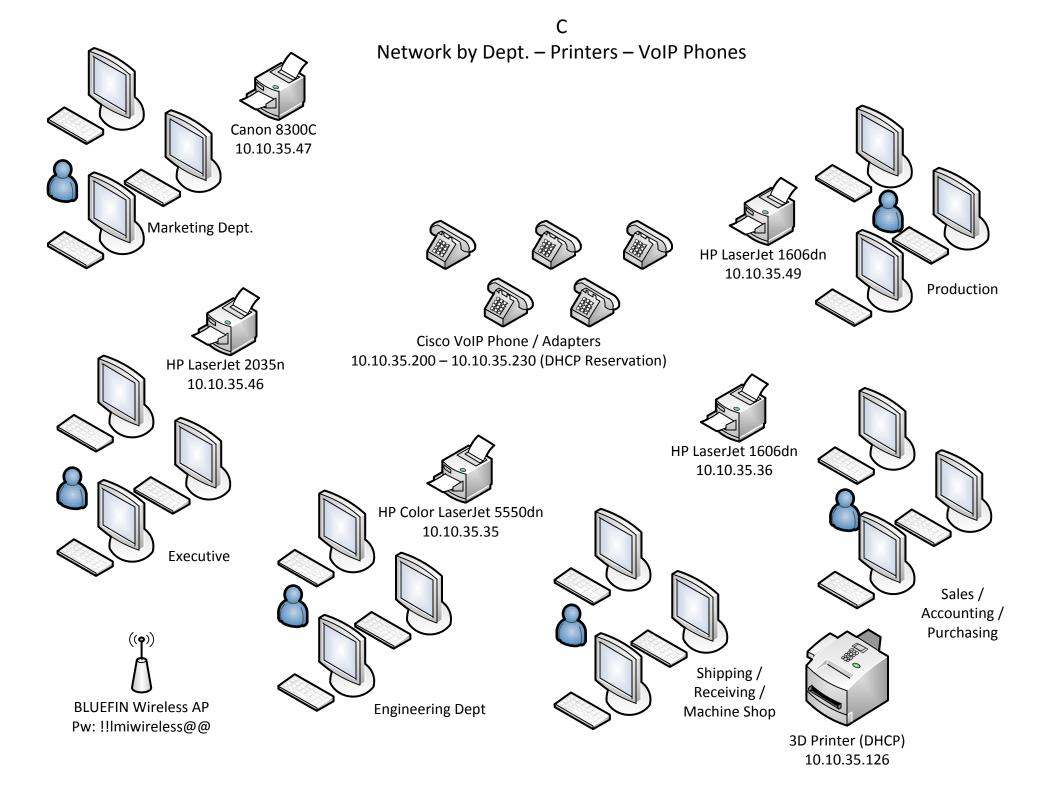

## **Machine Shop**

- <u>MasterCAM X</u> Software for computer assisted manufacturing, references shared files in <u>\\LMISBS\CAD</u> (Contact: Randy Hanson, Beau Robertson, Chris McCaslin)
- <u>HASP</u> Hardware license dongle (USB Key) for validating MasterCAM licensing, installed \ attached on LMI-HOST (Contact: RayneTech, Randy Hanson)
  - Downloaded at <a href="http://www.mastercam.com/support/downloads/misc/files/mastercam-licensemanager.zip">http://www.mastercam.com/support/downloads/misc/files/mastercam-licensemanager.zip</a>
- <u>3D Printer or Fuse Deposition Modeling machine (FDM) Dimension SST 1200es.</u> Located in closed room adjacent to CNC programming room. Administered by CatalystEX Software. Machine IP is 10.10.35.126 (Static Reservation) (Contact: Jarod Armer, RayneTech)

### All Users

- <u>Filemaker 9</u> Client installer located at \\LMISBS\Shared Apps\Filemaker. License key located in PDF in the same directory. FM databases located at 10.10.35.251. Filemaker Server Admin Console (started from FILEMAKER console) login: Administrator, passw0rd. All databases need to show as "Normal" in Admin Console before clients can connect. (Contact: Jesse Betts, RayneTech)
- Office 2003, 2007, 2010, 2011(Mac) Licenses with media located in computer info boxes in server room.