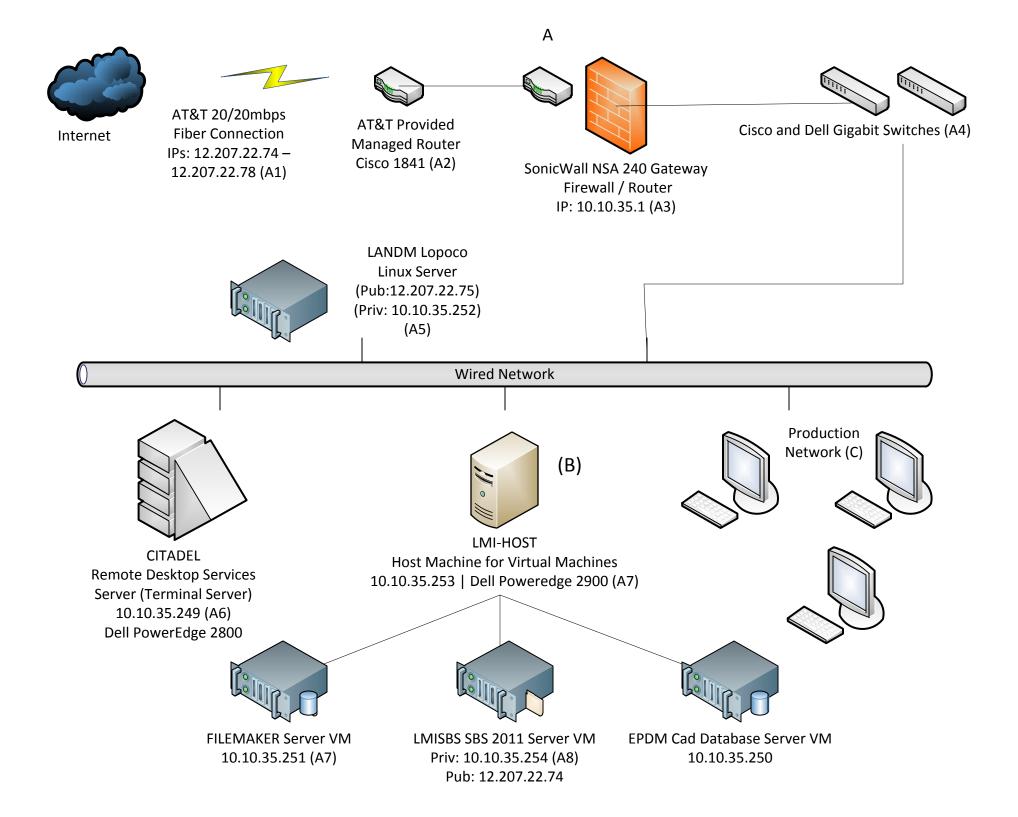

# Active Directory Computer List

| <u>Name</u>  | Туре     | <u>Description</u>               |
|--------------|----------|----------------------------------|
| LMISBS       | Server   | Small Business Server 2011       |
| CITADEL      | Server   | Remote Desktop Server            |
| FILEMAKER    | Server   | Filemaker Server                 |
| LANDM        | Server   | Debian Linux distro, wiki, email |
| APOPHIS      | Computer | Blaise's PC in Support           |
| BETTY        | Computer | Old Dinosaur in etching          |
| CAPTAIN-NEMO | Computer | Jessica's PC in Customer Support |
| CHEECH       | Computer | Firmware PC                      |
| CHONG        | Computer | RMA and Inc. Processing          |
| COOPER       | Computer | David's notebook                 |
| DALI         | Computer | Jarod's PC in Engineering        |
| DASH         | Computer | Heidi's PC                       |
| FAWKES       | Computer | Shipping PC                      |
| FLYNN        | Computer | Barry's PC                       |
| FRED         | Computer | Receiving Station 1              |
| HELIOS       | Computer | Debbie's Shipping PC             |
| HEPHAESTUS   | Computer | CnC Room Right                   |
| KEPLER       | Computer | DD's PC in Accounting            |
| LIGHTBRITE   | Computer | EE Lab Computer                  |
| LMIPC0212    | Computer | Jim's in Sales                   |
| LMIPC1009    | Computer | Engineering Laptop               |
| LOCKE        | Computer | Kevin's PC                       |
| LORAX        | Computer | Floating Laptop                  |
| MERCURY      | Computer | Betty's Laptop                   |
| MERLIN       | Computer | Production Station               |
| MERMAID      | Computer | CFO's PC                         |
| MOLDER       | Computer | Molding PC in Machine Shop       |
| MOORE        | Computer | Doug Foss                        |
| NAUTILUS     | Computer | Paul's PC                        |