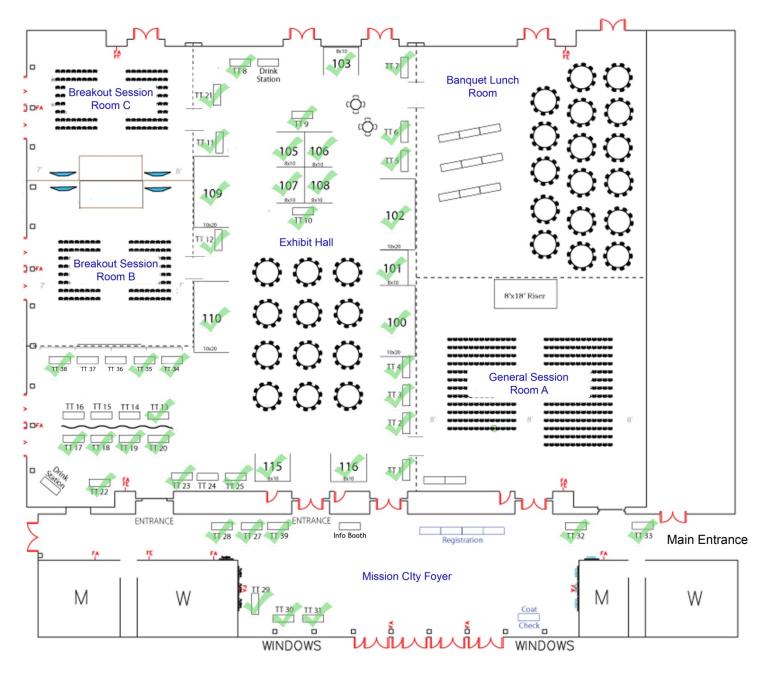

#### Sponsor/Exhibitor Package Selection:

View the Floor Plan on page 3 to choose your top booth locations.

|   | Booth<br>Choice #1:                              | #2: | #3: |  |  |
|---|--------------------------------------------------|-----|-----|--|--|
|   | Gold: \$13,500 (\$11,475 before October 1, 2012) |     |     |  |  |
|   | Booth<br>Choice #1:                              | #2: | #3: |  |  |
| x | Silver: \$8,400 (\$7,140 before October 1, 2012) |     |     |  |  |
|   | Booth<br>Choice #1:                              | #2: | #3: |  |  |

## 2013 Exhibit Hall Floor Plan

Mission City Ballroom Santa Clara Convention Center

Platinum and Gold Booths: 100-116 Silver Tabletops: TT1 – TT33 = Location Sold/Occupied

2013 Technology Convergence Conference Sponsorship Application